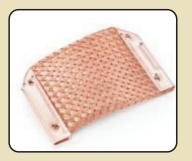

#### **COPPER BRAIDED CONTACT PADS**

Are placed in front of copper contacts to avoid arcing when there is heavy current flow & the contact is not proper. Two Types of Designs are available. One with Hooks & the other one compatible with Magnaflux Design. Non Standard Sizes can be made against order.