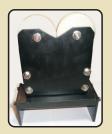

#### **UV PROTECTION GOGGLES**

These goggles protect the eyes of the operator from the harmful effects of UV radiation.