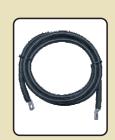

#### **CABLES**

Flexible Copper Cables of 70mm2 and 120mm2 are available in standard lengths of 3m, 5m & 10m. Both the ends are fitted with copper lugs.