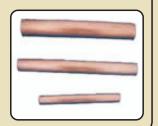

## COPPER CENTRAL CONDUCTORS

Central conductors are used to inspect hollow or annular parts. These are available in various diameter and length combinations