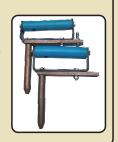

#### **STEADY ROLLERS**

Available in fixed height & adjustable height models. These rollers are placed on the machine & the job to be tested is rested on these rollers. The job can be easily rotated on these rollers for 360 degree inspection.

Adjustable height model allows components with different sizes to be clamped properly in the machine and also helps to place the component as desired.