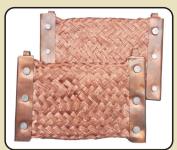

#### **COPPER BRAIDED CONTACT PADS**

Are placed in front of copper contacts to avoid arcing when there is heavy current flow & the contact is not proper. Two Types of Designs are available. One with Hooks & the other one compatible with Magnaflux Design. Non Standard Sizes can be made against order.