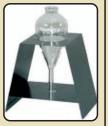

#### **CENTRIFUGAL TUBE & STAND**

Centrifugal tube is used to measure the concentration of powder in the bath.

Available in two bottom sizes of 0.5ml and 1.0ml. Total Volume of the tube is 100ml. Complies with ASTM D-96.

Stand is made of 16 SWG MS Sheet & Powder Coated for rust prevention.